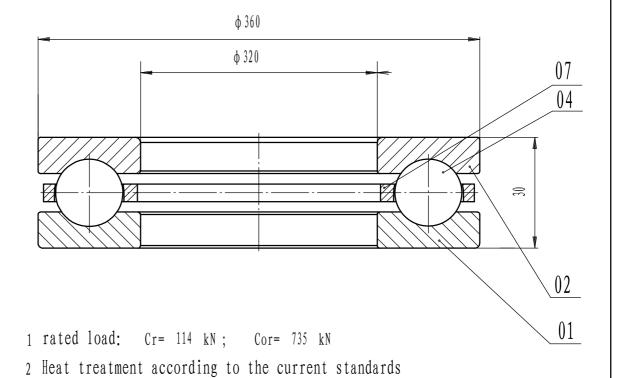

| Thrust ball bearing   Postal: 471003   Phone: +86-379-68611678   Fax: +86-379-68611679   E-mail: sales@jcb-bearing.com                                                 |       |              |            |  |     |  |                           |         |         |                                                                                                                      |        |         |
|------------------------------------------------------------------------------------------------------------------------------------------------------------------------|-------|--------------|------------|--|-----|--|---------------------------|---------|---------|----------------------------------------------------------------------------------------------------------------------|--------|---------|
| Steel GCr15SiMn-GB/T18254   Steel GCr15SiMn-GB/T18254   Steel GCr15SiMn-GB/T18254   Steel GCr15SiMn-GB/T18254   Weight (kg)   4.30 KG                                  | 07    | cage         |            |  |     |  | steel                     |         |         |                                                                                                                      |        |         |
| $\begin{array}{c ccccccccccccccccccccccccccccccccccc$                                                                                                                  | 04    | steel ball   | steel ball |  |     |  | steel GC                  | 254     |         |                                                                                                                      |        |         |
| Name   Qty   Material                                                                                                                                                  | 02    | shaft washer |            |  |     |  | steel GC                  | /T18254 |         |                                                                                                                      |        |         |
| Thrust ball bearing                                           | 01    | house washer |            |  |     |  | steel GCr15SiMn-GB/T18254 |         |         |                                                                                                                      |        |         |
| Thrust ball bearing  Add: D1805, No. 3 Lianmeng road, Luoyang, Henan, China Postal: 471003 Phone: +86-379-68611678 Fax: +86-379-68611679 E-mail: sales@jcb-bearing.com | seria | Name         |            |  | Qty |  | Materia1                  |         |         | weigh                                                                                                                | t (kg) | 4.30 KG |
| I I I I I I I I I I I I I I I I I I I                                                                                                                                  |       |              |            |  |     |  | Thrust bal                |         | bearing | Add: D1805, No. 3 Lianmeng road, Luoyang, Henan, China. Postal: 471003 Phone: +86-379-68611678 Fax: +86-379-68611679 |        |         |